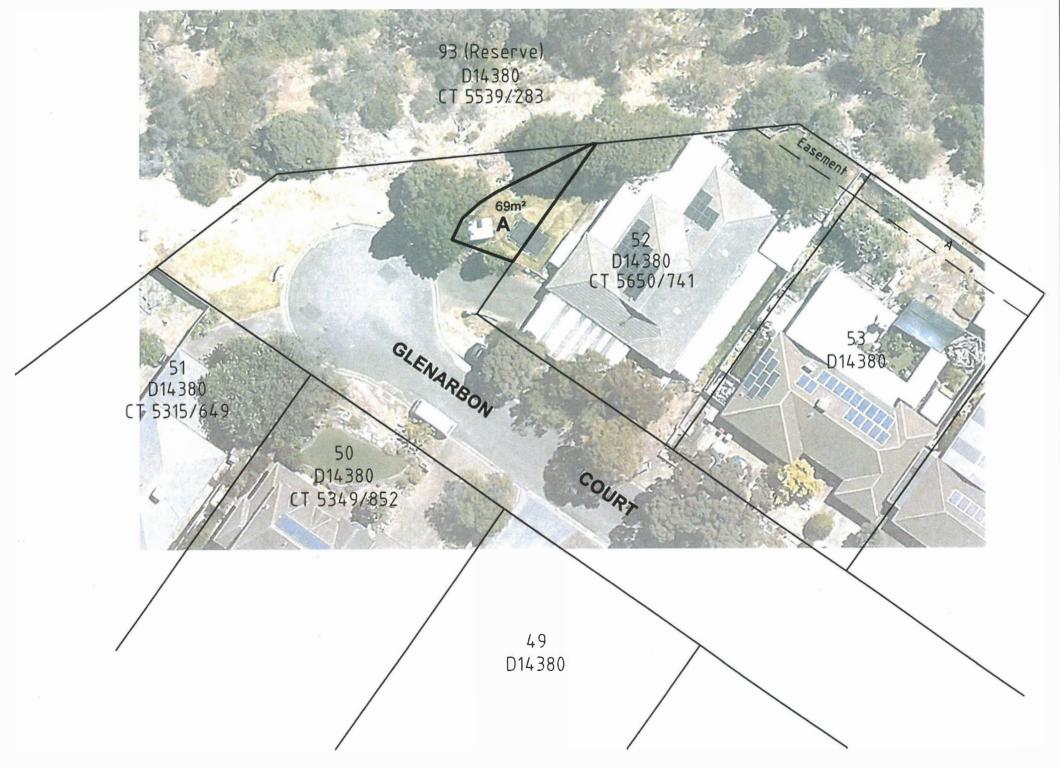

## PRELIMINARY PLAN

## 24/0003

## PLAN UNDER THE ROADS (OPENING & CLOSING) ACT, 1991

| <u> </u>                                                                 |
|--------------------------------------------------------------------------|
| PT CT 5543/473                                                           |
| DIVISION                                                                 |
| METRE:                                                                   |
| ASEMENTS ANNOTATIONS  ED A 41  GE PURPOSES FOR SA WATER                  |
| LIED BY METROMAP 04/11/2023                                              |
| CITY OF SALISBURY                                                        |
| PORTION OF ROAD TO BE CLOSED<br>MEANING OF SECTION 3 OF THE<br>ACT, 1991 |
| D14380                                                                   |
|                                                                          |

## Alexander & Symonds Pty.Ltd.

11 KING WILLIAM STREET, KENT TOWN P.O. BOX 1000 KENT TOWN 5071

Tel (08) 8130 1666 Fax (08) 8362 0099 A.B.N. 93 007 753 988

REFERENCE 23A2628 PP(A)

JEA 08/12/2023