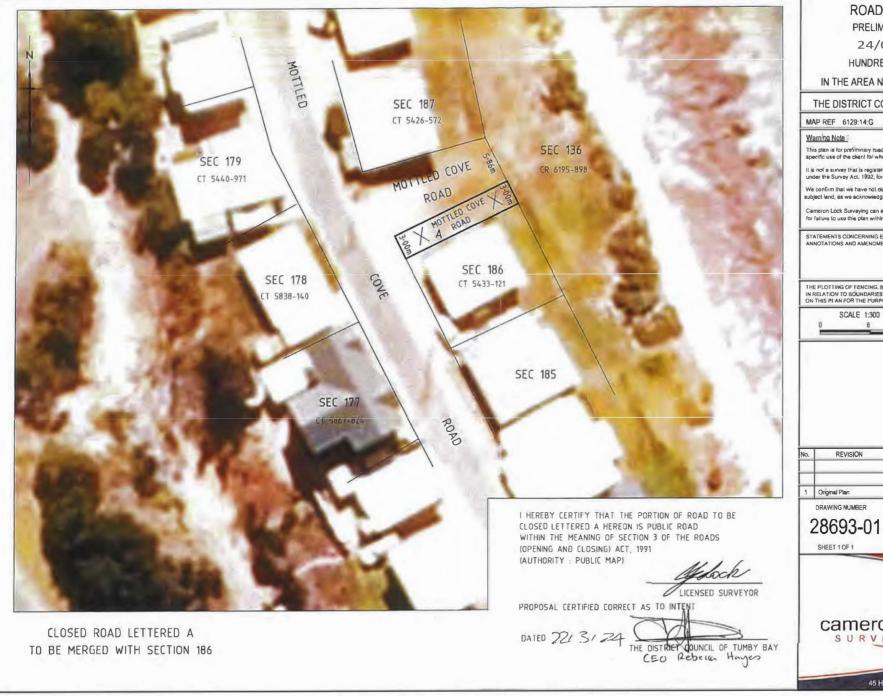

ROAD CLOSURE PRELIMINARY PLAN 24/0017 HUNDRED OF DIXSON

IN THE AREA NAMED PORT NEILL

## THE DISTRICT COUNCIL OF TUMBY BAY

MAP REF 6129:14:G

This plan is for prefiminary road closure purposes only for the specific use of the plent for whom it is prepared.

It is not a survey that is registered in the Lands Titles Office under the Survey Act. 1992, for registration of titles or other purposes

We confirm that we have not defined or marked the boundaries of the subject land, as we acknowledge that it is not required at this time.

Cameron Lock Surveying can accept no responsibility for failure to use this plan within the limitations intended.

STATEMENTS CONCERNING FASEMENTS

THE PLOTTING OF FENCING, BUILDINGS OR OTHER STRUCTURES THE PLOTTING OF FENCING, BUILDINGS OR OTHER STRUCTURE
IN RELATION TO BOUNDARIES MAY HAVE BEEN EXAGGERATED
ON THIS PLAN FOR THE PURPOSES OF VISUAL CLARITY