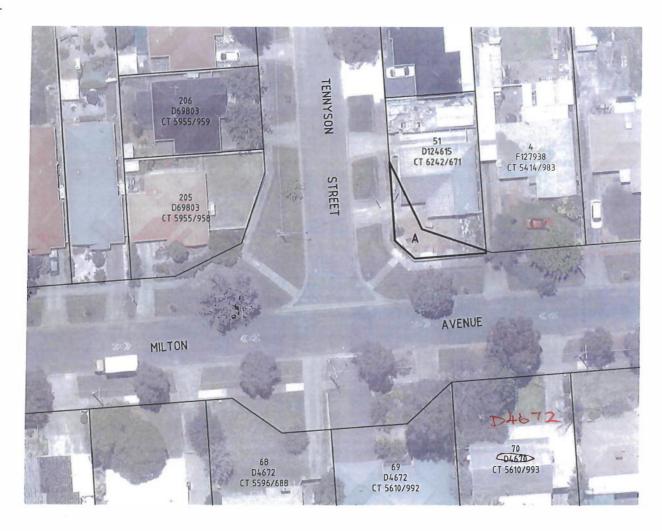

## PLAN UNDER THE ROADS (OPENING & CLOSING) ACT, 1991

| TITLE REFERENCE FOR ROAI                                                           | D PTCT   | 4206/27             | 8              |              |
|------------------------------------------------------------------------------------|----------|---------------------|----------------|--------------|
| IRRIGATION AREA                                                                    |          |                     | N <del>.</del> | <del></del>  |
| SCALE<br>0 4 8                                                                     | 16       | 24                  |                | METRES<br>32 |
| STATEMENTS CONCERNING AND AMENDMENTS                                               | EASEMEN  | ITS ANNO            | TATIONS        | 5            |
| ROAD TO BE CLOSED LETTE<br>A TO MERGE WITH CT 6242/                                |          |                     |                |              |
|                                                                                    |          |                     |                |              |
|                                                                                    |          |                     |                |              |
|                                                                                    |          |                     |                |              |
|                                                                                    |          |                     |                |              |
| AERIAL PHOTOGRAPHY SUP                                                             | PLIED BY | METROM              | AP 17/         | 12/2022      |
| CERTIFIED CORRECT AS TO I                                                          | NTENT    | 000                 | 2.             |              |
| DATED 6/11/202                                                                     | (I       | PORT AL             | DELAIDE        | ENFIELD      |
| I HEREBY CERTIFY THAT THI<br>HEREON IS ROAD WITHIN THE<br>ROADS (OPENING & CLOSING | MEANIN   | G OF SECT           |                |              |
| AUTHORITY REFERENCE:                                                               | el.      | D2971               |                |              |
| 3 /10/2023                                                                         | 0        | Mul                 |                |              |
|                                                                                    |          | N HOLLA<br>SED SURV |                |              |
| Alexander &                                                                        | Sym      | onds                | Pty.           | Ltd.         |