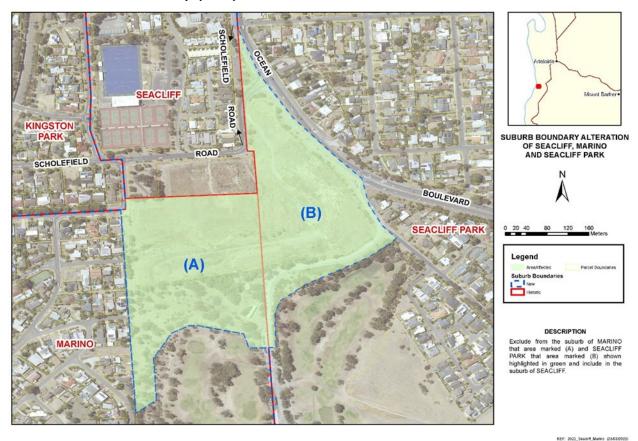

## **GEOGRAPHICAL NAMES ACT 1991**

Notice to Alter the Boundary of a Place

NOTICE is hereby given that, pursuant to section 11B(1)(b) of the *Geographical Names Act 1991*, I, the Honourable Nick Champion MP, Minister for Planning, Minister of the Crown to whom the administration of the *Geographical Names Act 1991* is committed, DO HEREBY;

1. Alter the suburb boundary to exclude from the suburbs of MARINO that area marked (A) and SEACLIFF PARK that area marked (B) shown highlighted in green, as shown on the location map below, and include that area in the suburb of SEACLIFF.

This notice is to take effect immediately upon its publication in the Government Gazette.

Dated: 9 November 2023

HON NICK CHAMPION MP Minister for Planning

DTI: 2022/04690/01